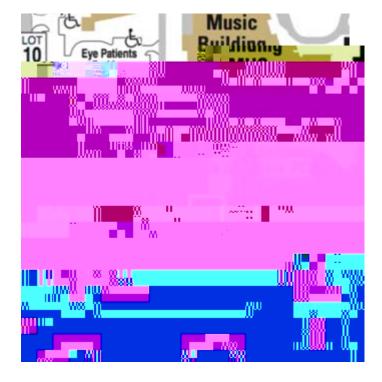

# Parking at USF CSD Hearing and Speech Language Clinics

Please park in the reserved spots marked PSY/CSD in Lots 9A or 46 Please displa<u>RED</u> clinic parking pass on dashboard.

## Lot 9A

x Lot 9A is located past the building on the Left (assigned reserved kpinag spaces are closest to the Psychology Building). When you explore car, you will want to headdack to the CSD Building which will be on your left.