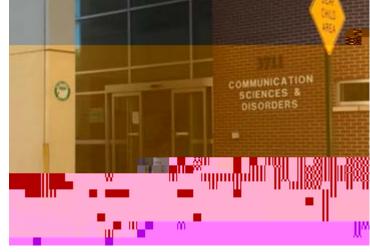

# Building Address: 3711 USF Laurel Dr, Tampa, FL 33612

## **Fdh275** (Downtown Tampa or Airport Area)

- x Exit I-275 to Fletcher Avenue (exit 52)
- x Drive east on Fletcher Avenue, past Barute Downs Blvd. to Magnolia Drive
- x Turn right on Magnolia Drive and drive south
- x Turn left at 2nd traffic light onto Citrus Drive oppsite Moffitt Cancer Center
- x Turn right at the traffic circle onto Laurel Deivouilding is on the right side look for the sign for 3711 CSD. Parking Detictions are on next page.

## **Fdh75** (from Areas North, South, or East of Tampa)

- x Take Fletcher Avenue (exit 266) drive west to Magnolia Drive
- x Turn left on Magnolia Driveat light) and drive south
- x Turn left at 2nd traffic light, CitruDrive opposite Moffitt Cancer Center
- x Turn right at the traffic circle onto Laurel Det building is on the right side look for the sign for 3711 CSD. Parking Det on next page.

### е

- x Turn onto Leroy Collins Blvd. in USF campus main entrance
- x Turn left at 1st stop ligt onto Alumni Drive
- x Turn right onto Magnolia Drive
- x Turn right onto Citrus Drive opposite Moffitt Cancer Center
- Turn right at the traffic circle onto Laurel Deivbuilding is on the right side look for the sign for 3711 CSD. Parking Direions are on next page.

# Parking at USF CSD Hearing and Speech Language Clinics

Please park in the reserved spots marked PSY/CSD in Lots 9A or 46 Please displa<u>RED</u> clinic parking pass on dashboard.

## Lot 9A

x Lot 9A is located past the building on the Left (assigned reserved kpinag spaces are closest to the Psychology Building). When you explore car, you will want to headdack to the CSD Building which will be on your left.